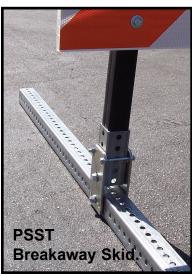

#### **FEATURES:**

- All Plastic Materials are manufactured from specially formulated UV Stabilized Polymer Alloys with our exclusive Cold Weather Protection Package. All Plastics are from 100% Recycled sources.
- Designed to yield upon impact to minimize dama
- Reinforced ribs in the uprights provide extra stra and warping in hot climates.
- Lightweight, durable and easy to assemble.
- Available with TD4000 (1"x 8" and 2"x 8") extrud
- NCHRP350 Approved: WZ-217.
- Unistrut's Telespar Tubing has Breakaway Base feature.
- Rubber Base is made from 100% Post-Consumer Recycled Rubber. See TD8400 Base for more information.
- Durable hot rolled carbon steel skids are protected with a long lasting galvanized coating.