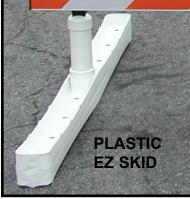

#### **FEATURES:**

- All Plastic Materials are manufactured from specially formulated UV Stabilized Polymer Alloys with our exclusive Cold Weather Protection Package. All Plastics are from 100% Recycled sources.
- Designed to yield upon impact to minimize dama
- Reinforced ribs in the uprights provide extra stra and warping in hot climates.
- Lightweight, durable and easy to assemble.
- Available with TD4000 (1"x 8" and 2"x 8") extrud
- NCHRP350 Approved: WZ-217.
- Unistrut's Telespar Tubing has Breakaway Base feature.
- Rubber Base is made from 100% Post-Consumer Recycled Rubber. See TD8400 Base for more information.
- Durable hot rolled carbon steel skids are protected with a long lasting galvanized coating.