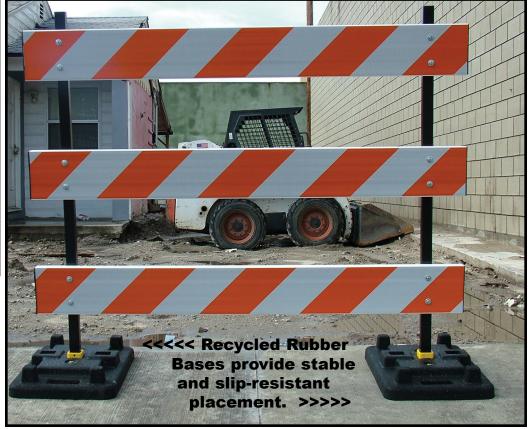

## **WORKS BARRICADE TYPE III PLASTIC BARRICADE** TD2400 MODEL

#### **FEATURES:**

- All Plastic Materials are manufactured from specially formulated UV Stabilized Polymer Alloys with our exclusive Cold Weather Protection Package. All Plastics are from 100% Recycled sources.
- Designed to yield upon impact to minimize dama
- Reinforced ribs in the uprights provide extra stra and warping in hot climates.
- Lightweight, durable and easy to assemble.
- Available with TD4000 (1"x 8" and 2"x 8") extrud
- NCHRP350 Approved: WZ-217.
- Unistrut's Telespar Tubing has Breakaway Base feature.
- Rubber Base is made from 100% Post-Consumer Recycled Rubber. See TD8400 Base for more information.
- Durable hot rolled carbon steel skids are protected with a long lasting galvanized coating.

# TD2400 MODEL TYPE III PLASTIC BARRICADE

Panels are available with: Chevron Reflective Sheeting, Left or Right Hand, Divergent or with Same Direction Reflective Sheeting. All Sheeting is ASTM 4956 Compliant.