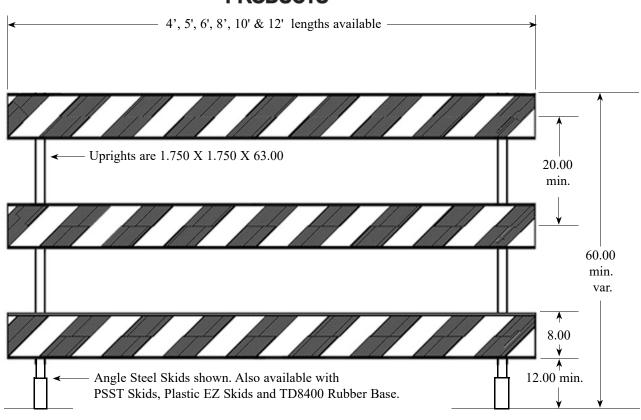

# TD2400 MODEL TYPE III PLASTIC BARRICADE

Panels are available with: Chevron Reflective Sheeting, Left or Right Hand, Divergent or with Same Direction Reflective Sheeting. All Sheeting is ASTM 4956 Compliant.