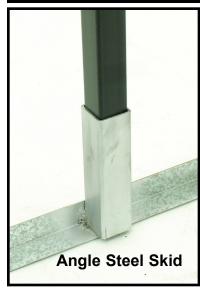

#### **FEATURES:**

- All Plastic Materials are manufactured from specially formulated UV Stabilized Polymer Alloys with our exclusive Cold Weather Protection Package. All Plastics are from 100% Recycled sources.
- Designed to yield upon impact to minimize dama
- Reinforced ribs in the uprights provide extra stra and warping in hot climates.
- Lightweight, durable and easy to assemble.
- Available with TD4000 (1"x 8" and 2"x 8") extrud
- NCHRP350 Approved: WZ-217.
- Unistrut's Telespar Tubing has Breakaway Base feature.
- Rubber Base is made from 100% Post-Consumer Recycled Rubber. See TD8400 Base for more information.
- Durable hot rolled carbon steel skids are protected with a long lasting galvanized coating.