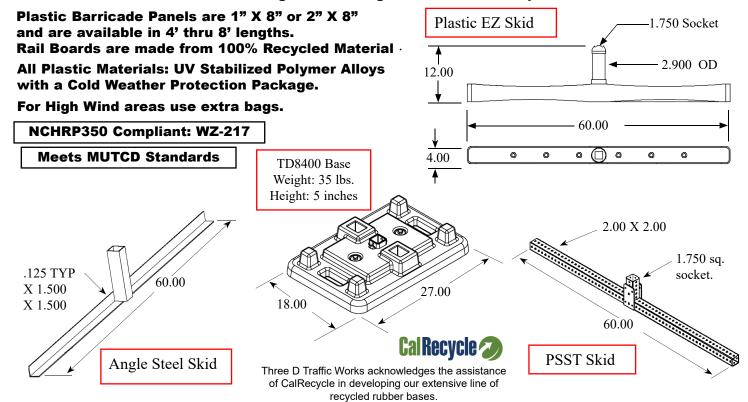

#### **FEATURES:**

- All Plastic Materials are manufactured from specially formulated UV Stabilized Polymer Alloys with our exclusive Cold Weather Protection Package. All Plastics are from 100% Recycled sources.
- Designed to yield upon impact to minimize dama
- Reinforced ribs in the uprights provide extra stra and warping in hot climates.
- Lightweight, durable and easy to assemble.
- Available with TD4000 (1"x 8" and 2"x 8") extrud
- NCHRP350 Approved: WZ-217.
- Unistrut's Telespar Tubing has Breakaway Base feature.
- Rubber Base is made from 100% Post-Consumer Recycled Rubber. See TD8400 Base for more information.
- Durable hot rolled carbon steel skids are protected with a long lasting galvanized coating.