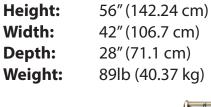

• Counter is not compatible with steel wire or armored cable (MC)

• Locking swivel casters allows system to be moved as needed

• Outside dimensions: 56" H x 28" W x 42" L (completed system)

Maximum weight capacity: 100 lbs. of coiled material