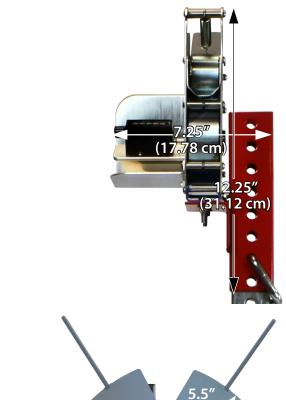

This units' measurer stand features an imperial mechanical counter that adds or subtracts in inches and feet, and resets to zero with one turn of the reset knob. There is space for adding your own optional cutter allowing for the measured material to be easily cut at an accurate length.

The Zinc plated coiler creates a coil with a 12" inside diameter which can be easily off loaded by collapsing the front of the unit. Coiler comes equipped with a turning handle and tab for locking material in place on the coiler.