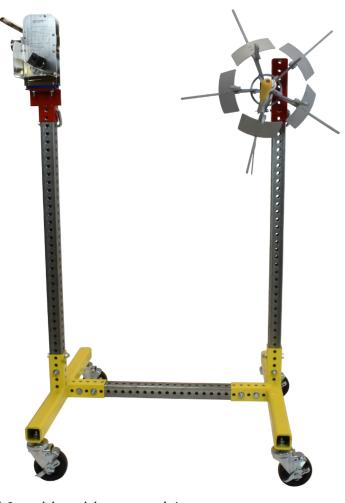

### **Wire Measuring & Coiling System**

The SMP-WMC-12-NC is a measuring and coiling system for wire, rope and other flexible materials ranging from 1/64" to 7/8" in diameter. The heavy-duty steel base and uprights sit on 4" diameter locking swivel casters for easy movement. Telescoping brackets allow the height of both the coiler and the measurer to be easily adjusted using the supplied gravity pins to lock them in place.

• Counter is not compatible with steel wire or armored cable (MC)

• Locking swivel casters allows system to be moved as needed

• Outside dimensions: 56" H x 28" W x 42" L (completed system)

Maximum weight capacity: 100 lbs. of coiled material

Product weight: 89 lbs. (completed system)

Heavy-Duty welded steel base

Galvanized steel uprights

· Zinc Plated Coiler

Coil inside diameter: 12"

Made in the USA

P.O. Box 12017 Marina del Rey, CA 90295 **Phone:** 310-822-6290