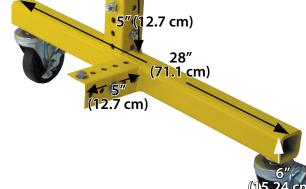

#### **Dimensions:**

\_\_\_\_ 42"\_\_\_ (106.7 cm)

P.O. Box 12017

Marina del Rey, CA 90295 Phone: 310-822-6290

Email: support@spoolmaster.com

Visit us online at www.spoolmaster.com

44"