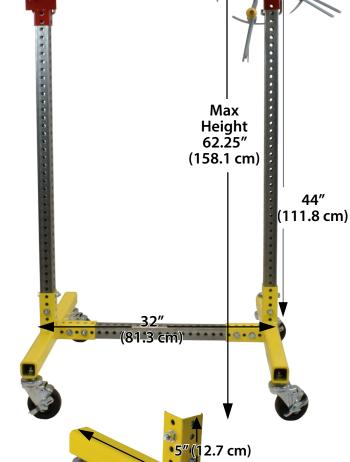

• Counter is not compatible with steel wire or armored cable (MC)

• Locking swivel casters allows system to be moved as needed

• Outside dimensions: 56" H x 28" W x 42" L (completed system)

Maximum weight capacity: 100 lbs. of coiled material

#### **Dimensions:**

\_\_\_\_ 42"\_\_\_ (106.7 cm)

P.O. Box 12017

Marina del Rey, CA 90295 Phone: 310-822-6290

Email: support@spoolmaster.com

Visit us online at www.spoolmaster.com

44"