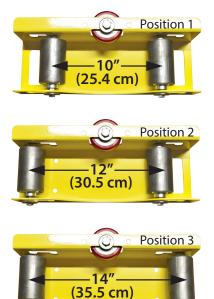

#### **Distance Between Center** Points on Rollers:

Position 1:10" (25.4 cm)Position 2:12" (30.5 cm)Position 3:14" (35.5 cm)