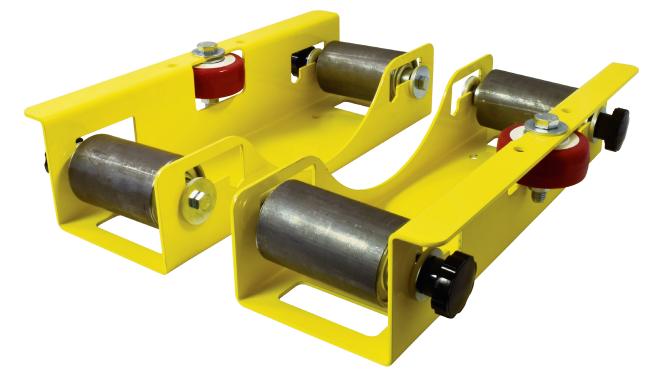

## Unlimited Width Cable Reel Roller System (Sold in Pairs)

The SMP-RP-MPX reel roller system is ideal for storage, dispensing and management solution of cable reels ranging from 12" to 30" in diameter. The SMP-RP-MPX is sold in pairs and can accommodate cable drums with weights up to 750 pounds. The ten (10) gauge steel frames include three (3) position adjustments for the rollers, carrying handles for easy transport and pre-drilled holes for permanent mounting applications.

#### **Features:**

- Sold as a set: one (1) SMP-RP-MPX per reel (reel sold separately)
- 750 lbs. capacity per pair
- Product weight: 15 lbs. each (30 lbs. per set)
- Minimum reel width: 6" (15 cm)
- Maximum reel diameter: 30" (76.2 cm)
- Hex bore ball bearing reel rollers
- Frames constructed of 10-guage steel
- Powder coated finish
- Three (3) position roller adjustment
- Pre-drilled base for bolt-down installation
- Outside roller dimensions: 4.5" H x 7" W x 17" D
- Made in the USA