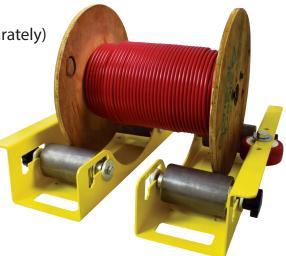

## Unlimited Width Cable Reel Roller System (Sold in Pairs)

The SMP-RP-MPX reel roller system is ideal for storage, dispensing and management solution of cable reels ranging from 12" to 30" in diameter. The SMP-RP-MPX is sold in pairs and can accommodate cable drums with weights up to 750 pounds. The ten (10) gauge steel frames include three (3) position adjustments for the rollers, carrying handles for easy transport and pre-drilled holes for permanent mounting applications.

### Compatible with the optional SMP-PRC Polyurethane Roller Covers (Orange Rollers)

Protect the steel rollers and bearings from impact, shock and vibration. Extends the life of your reel rollers, especially when using rough-edged spools. One (1) SMP-PRC covers all four (4) rollers on one (1) SMP-RP-MPX set and must be ordered at the same time.