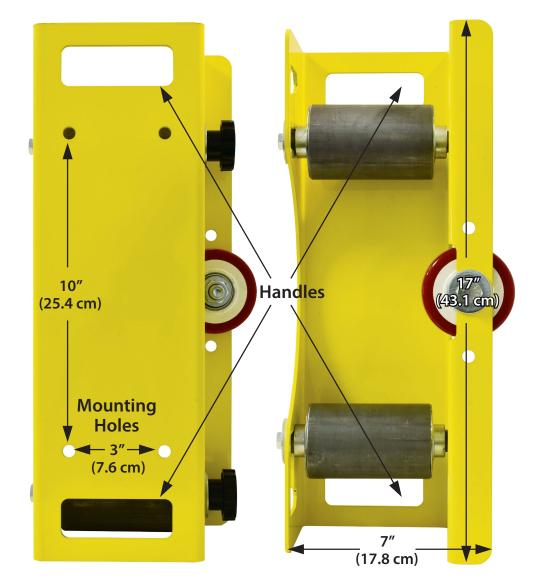

#### **Features:**

- Sold as a set: one (1) SMP-RP-MPX per reel (reel sold separately)
- 750 lbs. capacity per pair
- Product weight: 15 lbs. each (30 lbs. per set)
- Minimum reel width: 6" (15 cm)
- Maximum reel diameter: 30" (76.2 cm)
- Hex bore ball bearing reel rollers
- Frames constructed of 10-guage steel
- Powder coated finish
- Three (3) position roller adjustment
- Pre-drilled base for bolt-down installation
- Outside roller dimensions: 4.5" H x 7" W x 17" D
- Made in the USA

### **Dimensions Per Roller:**

| Length: | 17" (43.1 cm)   |
|---------|-----------------|
| Width:  | 7" (17.8 cm)    |
| Depth:  | 4.5" (11.5 cm)  |
| Weight: | 15 lbs (6.8 kg) |