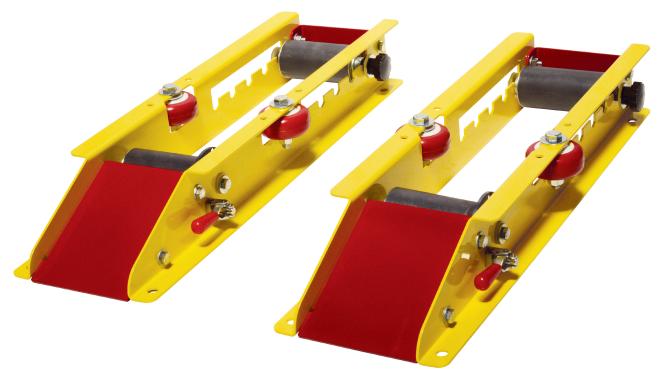

## **SMP-RP-HDX**

### Unlimited Width Cable Reel Roller System (Sold in Pairs)

The SMP-RP-HDX reel roller system is ideal for storage, dispensing and management solution of cable reels ranging from 12" to 48" in diameter. The SMP-RP-HDX is sold in pairs and can accommodate cable drums with weights up to 3,000 pounds. The ten (10) gauge steel frames include five (5) position adjustments for the rollers, a slanted loading ramp, front roller locks for easy loading & unloading, and pre-drilled holes for permanent mounting applications.

#### **Features:**

- Sold as a set: one (1) SMP-RP-HDX per reel (reel sold separately)
- 3,000 lbs. capacity per pair
- Product weight: 26 lbs. each (54 lbs. per set)
- Minimum reel width: 6" (15 cm)
- Maximum reel diameter: 48" (122 cm)
- Hex bore ball bearing reel rollers
- Powder coated finish
- Five (5) position roller adjustment
- Frames constructed of 10-guage steel bolted together
- Slanted loading ramp & front roller lock for loading/unloading
- Pre-drilled base for bolt-down installation
- Outside roller dimensions: 4.5" H x 9" W x 29.5" D
- Made in the USA