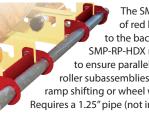

#### **SMP-PSA Platform Stabilizer Assembly**

The SMP-PSA is a set of red brackets bolted to the back of one (1) SMP-RP-HDX reel roller set to ensure parallel positioning of roller subassemblies. This prevents ramp shifting or wheel wedging. Requires a 1.25" pipe (not included).