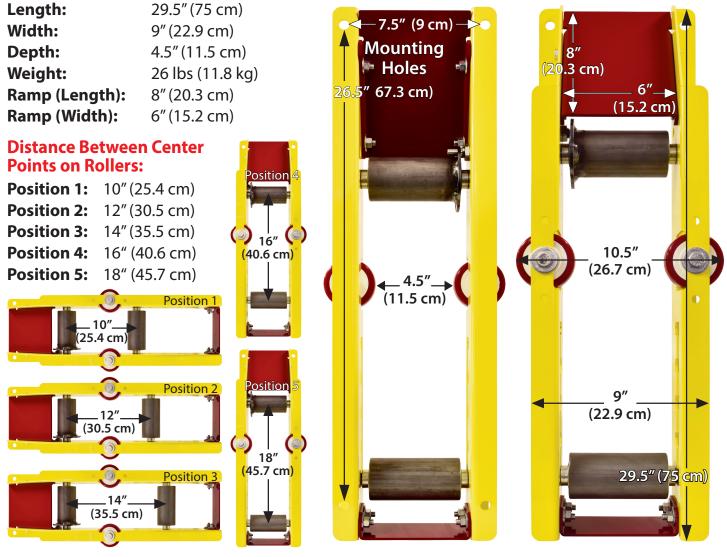

#### **Features:**

- Sold as a set: one (1) SMP-RP-HDX per reel (reel sold separately)
- 3,000 lbs. capacity per pair
- Product weight: 26 lbs. each (54 lbs. per set)
- Minimum reel width: 6" (15 cm)
- Maximum reel diameter: 48" (122 cm)
- Hex bore ball bearing reel rollers
- Powder coated finish
- Five (5) position roller adjustment
- Frames constructed of 10-guage steel bolted together
- Slanted loading ramp & front roller lock for loading/unloading
- Pre-drilled base for bolt-down installation
- Outside roller dimensions: 4.5" H x 9" W x 29.5" D
- Made in the USA

#### **Dimensions Per Roller:**