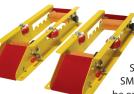

### Unlimited Width Cable Reel Roller System (Sold in Pairs)

The SMP-RP-HDX reel roller system is ideal for storage, dispensing and management solution of cable reels ranging from 12" to 48" in diameter. The SMP-RP-HDX is sold in pairs and can accommodate cable drums with weights up to 3,000 pounds. The ten (10) gauge steel frames include five (5) position adjustments for the rollers, a slanted loading ramp, front roller locks for easy loading & unloading, and pre-drilled holes for permanent mounting applications.

#### **Features:**

- Sold as a set: one (1) SMP-RP-HDX per reel (reel sold separately)
- 3,000 lbs. capacity per pair
- Product weight: 26 lbs. each (54 lbs. per set)
- Minimum reel width: 6" (15 cm)
- Maximum reel diameter: 48" (122 cm)
- Hex bore ball bearing reel rollers
- Powder coated finish
- Five (5) position roller adjustment
- Frames constructed of 10-guage steel bolted together
- Slanted loading ramp & front roller lock for loading/unloading
- Pre-drilled base for bolt-down installation
- Outside roller dimensions: 4.5" H x 9" W x 29.5" D
- Made in the USA