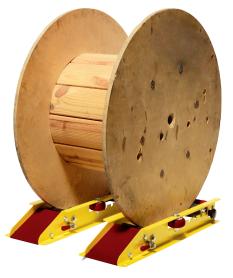

### Unlimited Width Cable Reel Roller System (Sold in Pairs)

The SMP-RP-HDX reel roller system is ideal for storage, dispensing and management solution of cable reels ranging from 12" to 48" in diameter. The SMP-RP-HDX is sold in pairs and can accommodate cable drums with weights up to 3,000 pounds. The ten (10) gauge steel frames include five (5) position adjustments for the rollers, a slanted loading ramp, front roller locks for easy loading & unloading, and pre-drilled holes for permanent mounting applications.

#### **Features:**

- Sold as a set: one (1) SMP-RP-HDX per reel (reel sold separately)
- 3,000 lbs. capacity per pair
- Product weight: 26 lbs. each (54 lbs. per set)
- Minimum reel width: 6" (15 cm)
- Maximum reel diameter: 48" (122 cm)
- Hex bore ball bearing reel rollers
- Powder coated finish
- Five (5) position roller adjustment
- Frames constructed of 10-guage steel bolted together
- Slanted loading ramp & front roller lock for loading/unloading
- Pre-drilled base for bolt-down installation
- Outside roller dimensions: 4.5" H x 9" W x 29.5" D
- Made in the USA