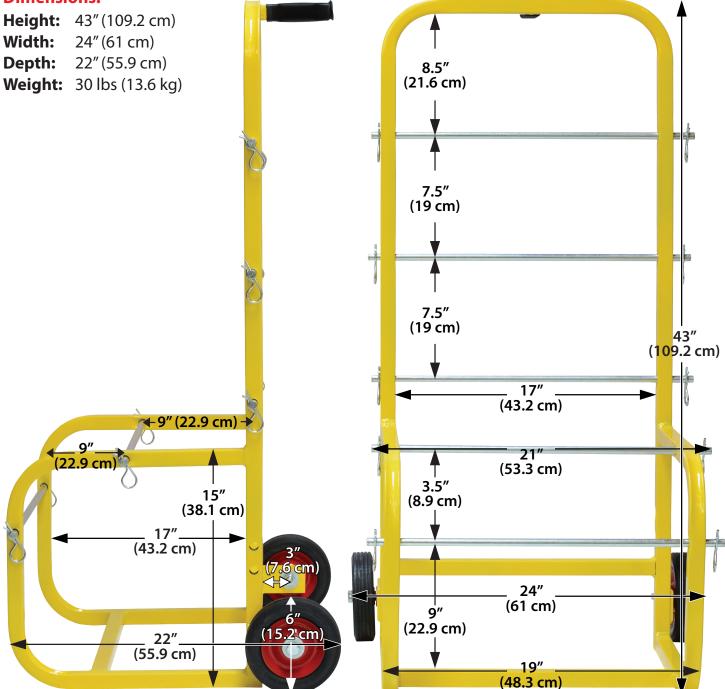

### **Dimensions:**

P.O. Box 12017 Marina del Rey, CA 90292 Phone: 310-822-6290 Fax: 310-306-9343

Email: info@spoolmaster.com

Visit us online at www.spoolmaster.com