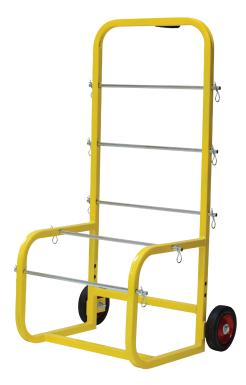

# **SMP-CC**Wire Spool Cart & Dispenser Rack

The SMP-CC versatile and rugged wire cart is designed for years of reliable in-field service. Constructed from welded steel tubing, this heavy duty cart can carry and dispense almost any spooled product that does not exceed 16" diameter. The wire cart features 6" solid rubber tires, a heavy-duty handle, and five (5) 0.5" solid steel spool bars (zinc plated for corrosion resistance) that can be removed to allow support for additional 16" diameter spools.

#### **Features:**

- Sold as one (1) SMP-CC system (spools & reels sold separately)
- Cart can be used to dispense, store and/or transport wire
- Five (5) 1/2" diameter solid steel zinc-plated support bars
- Product weight: 32 lbs.
- Maximum weight capacity: 200 lbs.
- Maximum reel diameter: 16" (40.6 cm)
- Frames constructed of 10-guage steel
- Powder coated finish
- Supports up to two (2) spools up to 17"W x 16"D
- Supports up to ten (10) spools up to 8"W x 8"D
- Outside dimensions: 43" H x 22" W x 24" D
- Made in the USA