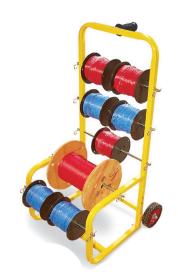

# **SMP-CC**Wire Spool Cart & Dispenser Rack

The SMP-CC versatile and rugged wire cart is designed for years of reliable in-field service. Constructed from welded steel tubing, this heavy duty cart can carry and dispense almost any spooled product that does not exceed 16" diameter. The wire cart features 6" solid rubber tires, a heavy-duty handle, and five (5) 0.5" solid steel spool bars (zinc plated for corrosion resistance) that can be removed to allow support for additional 16" diameter spools.

#### **Features:**

- Sold as one (1) SMP-CC system (spools & reels sold separately)
- Cart can be used to dispense, store and/or transport wire
- Five (5) 1/2" diameter solid steel zinc-plated support bars
- Product weight: 32 lbs.
- Maximum weight capacity: 200 lbs.
- Maximum reel diameter: 16" (40.6 cm)
- Frames constructed of 10-guage steel
- Powder coated finish
- Supports up to two (2) spools up to 17"W x 16"D
- Supports up to ten (10) spools up to 8"W x 8"D
- Outside dimensions: 43" H x 22" W x 24" D
- Made in the USA