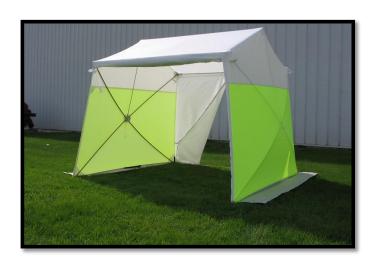

## POP'N'WORK - GS8823

POP'N'WORK TENTS SET-UP IN SECONDS WITH NO LOOSE PARTS. EXCLUSIVE POP'N'WORK UNIFIED FRAME MADE WITH COLD ROLLED STEEL AND FIBERGLASS IS VIRTUALLY UNBREAKABLE.

#### **FEATURES**

- TWO DOOR TENT WITH A FULL WIDTH ROLL-UP ZIPPER DOOR AND 'A' SHAPE ZIPPER DOOR
- ◆ 9" X 16" VENT WINDOW IN THE BACK
- ♦ 10" BLOWER PORT IN THE BACK
- ♦ 12" GROUND FLAPS ON TWO SIDES
- ♦ 14' WINDLINES ON TWO SIDES
- ◆ QUICK-PACK STORAGE WRAP FOR EASY STORAGE
- ♦ WEIGHT: 52 LBS
- ◆ FOLDED DIMENSIONS: 98" x 8" x 8"