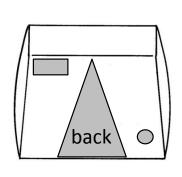

#### **FEATURES**

- TWO DOOR TENT WITH A FULL WIDTH ROLL-UP ZIPPER DOOR AND 'A' SHAPE ZIPPER DOOR
- ◆ 9" X 16" VENT WINDOW IN THE BACK
- ♦ 10" BLOWER PORT IN THE BACK
- ♦ 12" GROUND FLAPS ON TWO SIDES
- ♦ 14' WINDLINES ON TWO SIDES
- ◆ QUICK-PACK STORAGE WRAP FOR EASY STORAGE
- ♦ WEIGHT: 52 LBS
- ◆ FOLDED DIMENSIONS: 98" x 8" x 8"