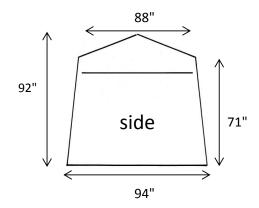

# **CREATIVE TENT SOLUTIONS**

# Industrial Pop-Up Tents & Umbrellas for Weather Protection



## POP'N'WORK - GS8823

POP'N'WORK TENTS SET-UP IN SECONDS WITH NO LOOSE PARTS. EXCLUSIVE POP'N'WORK UNIFIED FRAME MADE WITH COLD ROLLED STEEL AND FIBERGLASS IS VIRTUALLY UNBREAKABLE.

#### **FEATURES**

- TWO DOOR TENT WITH A FULL WIDTH ROLL-UP ZIPPER DOOR AND 'A' SHAPE ZIPPER DOOR
- ◆ 9" X 16" VENT WINDOW IN THE BACK
- ♦ 10" BLOWER PORT IN THE BACK
- ♦ 12" GROUND FLAPS ON TWO SIDES
- ♦ 14' WINDLINES ON TWO SIDES
- ◆ QUICK-PACK STORAGE WRAP FOR EASY STORAGE
- ♦ WEIGHT: 52 LBS
- ◆ FOLDED DIMENSIONS: 98" x 8" x 8"

### **SPECIFICATIONS - 8' x 8' FOOTPRINT**







#### COVER

- ◆ SAFETY GREEN 300 DENIER COATED POLYESTER SIDEWALLS
- ◆ WHITE 250 DENIER COATED POLYESTER DOORS, BACK, AND ROOF
- ◆ URETHANE COATED POLYESTER
- ◆ FLAME RETARDANT CPAI 84
- **◆** WATER REPELLENT

#### **FRAME**

- ◆ 18 GAUGE GALVANIZED TUBING FOR ROOF AND GROUND STRUTS
- ◆ COLD ROLLED STEEL HINGES
- ◆ 70% GLASS CONTENT FIBERGLASS ROD TENSION FRAME
- ◆ PITCHED ROOF

CREATIVE TENT SOLUTIONS, INC. - 1505 RACINE ST - PO BOX 904 - DELAVAN, WI 53115

PH: (262) 728-2686 FAX (262) 728-5999 EMAIL: ctstents@popnwork.com www.popnwork.com

<sup>\*</sup>Customization and additional features available