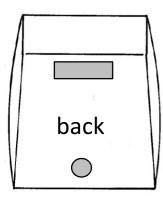

## POPnWORK GS8611 spec sheet

ONE DOOR TENT WITH A SINGLE ZIPPER 'A' SHAPE DOOR ON THE FRONT AND A 9" X 36" VENT WINDOW AND A 10" BLOWER PORT IN THE BACK. 8' X 6' FOOTPRINT.