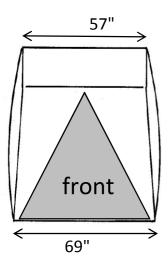

## POPnWORK GS8611 spec sheet

ONE DOOR TENT WITH A SINGLE ZIPPER 'A' SHAPE DOOR ON THE FRONT AND A 9" X 36" VENT WINDOW AND A 10" BLOWER PORT IN THE BACK. 8' X 6' FOOTPRINT.