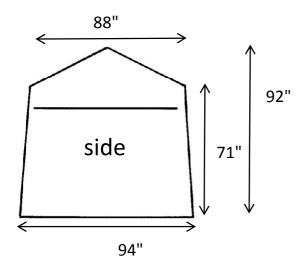

## POPnWORK GS8611 spec sheet

ONE DOOR TENT WITH A SINGLE ZIPPER 'A' SHAPE DOOR ON THE FRONT AND A 9" X 36" VENT WINDOW AND A 10" BLOWER PORT IN THE BACK. 8' X 6' FOOTPRINT.