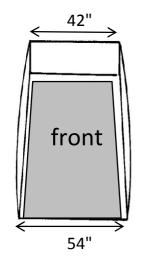

#### **GS6423 DISCRIPTION**

TWO DOOR TENT WITH A FULL WIDTH ZIPPER ROLLUP DOOR ON THE FRONT AND A SINGLE ZIPPER 'A' SHAPE DOOR, A 9" X 16" VENT WINDOW AND A 10" BLOWER PORT IN THE BACK. 6' X 4' FOOTPRINT.