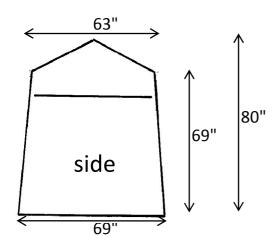

#### **GS6423 DISCRIPTION**

TWO DOOR TENT WITH A FULL WIDTH ZIPPER ROLLUP DOOR ON THE FRONT AND A SINGLE ZIPPER 'A' SHAPE DOOR, A 9" X 16" VENT WINDOW AND A 10" BLOWER PORT IN THE BACK. 6' X 4' FOOTPRINT.