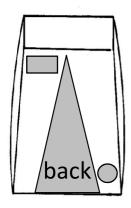

#### **GS6423 DISCRIPTION**

TWO DOOR TENT WITH A FULL WIDTH ZIPPER ROLLUP DOOR ON THE FRONT AND A SINGLE ZIPPER 'A' SHAPE DOOR, A 9" X 16" VENT WINDOW AND A 10" BLOWER PORT IN THE BACK. 6' X 4' FOOTPRINT.