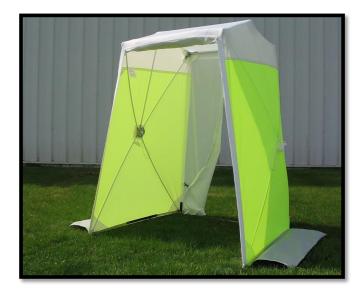

## **POP'N'WORK - GS4423**

POP'N'WORK TENTS SET-UP IN SECONDS WITH NO LOOSE PARTS. EXCLUSIVE POP'N'WORK UNIFIED FRAME MADE WITH COLD ROLLED STEEL AND FIBERGLASS IS VIRTUALLY UNBREAKABLE.

## FEATURES

- TWO DOOR TENT WITH A FULL WIDTH ROLL-UP ZIPPER DOOR AND 'A' SHAPE ZIPPER DOOR
- 7-1/2" X 16" VENT WINDOW IN THE BACK
- ♦ 10" BLOWER PORT IN THE BACK
- 12" GROUND FLAPS ON TWO SIDES
- 14' WINDLINES ON TWO SIDES
- QUICK-PACK STORAGE WRAP FOR EASY STORAGE
- WEIGHT: 28LBS
- ♦ BOXED DIMENSIONS: 54" x 8" x 8"