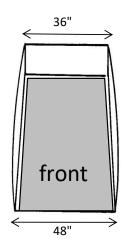

# **CREATIVE TENT SOLUTIONS**

Industrial Pop-Up Tents & Umbrellas for Weather Protection



## **POP'N'WORK - GS4423**

POP'N'WORK TENTS SET-UP IN SECONDS WITH NO LOOSE PARTS. EXCLUSIVE POP'N'WORK UNIFIED FRAME MADE WITH COLD ROLLED STEEL AND FIBERGLASS IS VIRTUALLY UNBREAKABLE.

## FEATURES

- TWO DOOR TENT WITH A FULL WIDTH ROLL-UP ZIPPER DOOR AND 'A' SHAPE ZIPPER DOOR
- 7-1/2" X 16" VENT WINDOW IN THE BACK
- ♦ 10" BLOWER PORT IN THE BACK
- 12" GROUND FLAPS ON TWO SIDES
- 14' WINDLINES ON TWO SIDES
- QUICK-PACK STORAGE WRAP FOR EASY STORAGE
- WEIGHT: 28LBS
- ♦ BOXED DIMENSIONS: 54" x 8" x 8"

\*Customization and additional features available

## SPECIFICATIONS - 4' x 4' FOOTPRINT







## COVER

- SAFETY GREEN 300 DENIER COATED POLYESTER SIDEWALLS
- WHITE 250 DENIER COATED POLYESTER DOORS, BACK, AND ROOF
- URETHANE COATED POLYESTER
- FLAME RETARDANT CPAI 84
- WATER REPELLENT

## FRAME

- 18 GAUGE GALVANIZED TUBING FOR ROOF AND GROUND STRUTS
- COLD ROLLED STEEL HINGES
- 70% GLASS CONTENT FIBERGLASS ROD TENSION FRAME
- PITCHED ROOF