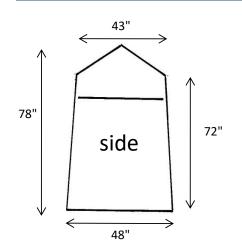

# **CREATIVE TENT SOLUTIONS**

Industrial Pop-Up Tents & Umbrellas for Weather Protection



## **POP'N'WORK - GS4423**

POP'N'WORK TENTS SET-UP IN SECONDS WITH NO LOOSE PARTS. EXCLUSIVE POP'N'WORK UNIFIED FRAME MADE WITH COLD ROLLED STEEL AND FIBERGLASS IS VIRTUALLY UNBREAKABLE.

## FEATURES

- TWO DOOR TENT WITH A FULL WIDTH ROLL-UP ZIPPER DOOR AND 'A' SHAPE ZIPPER DOOR
- 7-1/2" X 16" VENT WINDOW IN THE BACK
- ♦ 10" BLOWER PORT IN THE BACK
- 12" GROUND FLAPS ON TWO SIDES
- 14' WINDLINES ON TWO SIDES
- QUICK-PACK STORAGE WRAP FOR EASY STORAGE
- WEIGHT: 28LBS
- ♦ BOXED DIMENSIONS: 54" x 8" x 8"

\*Customization and additional features available

## SPECIFICATIONS - 4' x 4' FOOTPRINT







## COVER

- SAFETY GREEN 300 DENIER COATED POLYESTER SIDEWALLS
- WHITE 250 DENIER COATED POLYESTER DOORS, BACK, AND ROOF
- URETHANE COATED POLYESTER
- FLAME RETARDANT CPAI 84
- WATER REPELLENT

## FRAME

- 18 GAUGE GALVANIZED TUBING FOR ROOF AND GROUND STRUTS
- COLD ROLLED STEEL HINGES
- 70% GLASS CONTENT FIBERGLASS ROD TENSION FRAME
- PITCHED ROOF