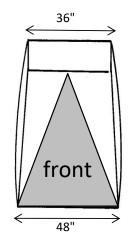

## SPECIFICATIONS - 4' x 4' FOOTPRINT

#### **FRAME**

- ◆ 18 GAUGE GALVANIZED TUBING FOR ROOF AND GROUND STRUTS
- ◆ COLD ROLLED STEEL HINGES
- ◆ 70% GLASS CONTENT FIBERGLASS ROD TENSION FRAME
- ◆ PITCHED ROOF

<u>CREATIVE TENT SOLUTIONS USA, INC.</u> - 1505 RACINE ST - PO BOX 900 - DELAVAN, WI 53115 PH: (262) 728-2686 FAX (262) 728-5999 EMAIL: ctstents@popnwork.com www.popnwork.com