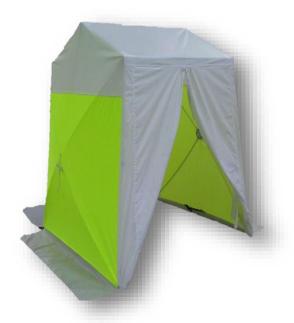

## POP'N'WORK - GS4411

POP'N'WORK TENTS SET-UP IN SECONDS WITH NO LOOSE PARTS. EXCLUSIVE POP'N'WORK UNIFIED FRAME MADE WITH COLD ROLLED STEEL AND FIBERGLASS IS VIRTUALLY UNBREAKABLE.

#### **FEATURES**

- ONE DOOR TENT WITH AN 'A' SHAPE ZIPPER DOOR
- ◆ 7-1/2" X 16" VENT WINDOW IN THE BACK
- ◆ 10" BLOWER PORT IN THE BACK
- ♦ 12" GROUND FLAPS ON TWO SIDES
- ◆ 14' WINDLINES ON TWO SIDES
- QUICK-PACK STORAGE WRAP FOR EASY STORAGE
- ♦ WEIGHT: 28LBS
- ♦ BOXED DIMENSIONS: 54" x 8" x 8"

### COVER

- ◆ SAFETY GREEN 300 DENIER COATED POLYESTER SIDEWALLS
- ♦ WHITE 250 DENIER COATED POLYESTER DOORS, BACK, AND ROOF
- ◆ URETHANE COATED POLYESTER
- ◆ FLAME RETARDANT CPAI 84
- ◆ WATER REPELLENT AND UV TREATED