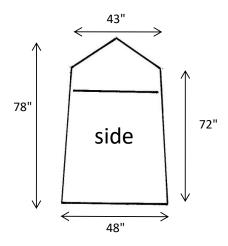

## SPECIFICATIONS - 4' x 4' FOOTPRINT

#### **FRAME**

- ◆ 18 GAUGE GALVANIZED TUBING FOR ROOF AND GROUND STRUTS
- ◆ COLD ROLLED STEEL HINGES
- ◆ 70% GLASS CONTENT FIBERGLASS ROD TENSION FRAME
- ◆ PITCHED ROOF

<u>CREATIVE TENT SOLUTIONS USA, INC.</u> - 1505 RACINE ST - PO BOX 900 - DELAVAN, WI 53115 PH: (262) 728-2686 FAX (262) 728-5999 EMAIL: ctstents@popnwork.com www.popnwork.com