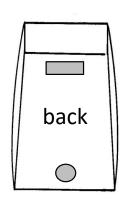

#### **FEATURES**

- ONE DOOR TENT WITH AN 'A' SHAPE ZIPPER DOOR
- ◆ 7-1/2" X 16" VENT WINDOW IN THE BACK
- ◆ 10" BLOWER PORT IN THE BACK
- ♦ 12" GROUND FLAPS ON TWO SIDES
- ◆ 14' WINDLINES ON TWO SIDES
- QUICK-PACK STORAGE WRAP FOR EASY STORAGE
- ♦ WEIGHT: 28LBS
- ♦ BOXED DIMENSIONS: 54" x 8" x 8"