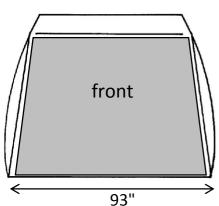

## POPnWORK GS10823 spec sheet

TWO DOOR TENT WITH A FULL WIDTH ZIPPER ROLLUP DOOR ON THE FRONT. A SINGLE ZIPPER 'A' SHAPE DOOR, A 9" X 36" VENT WINDOW AND A 10" BLOWER PORT IN THE BACK. 10' X 8' FOOTPRINT.