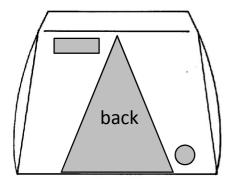

## POPnWORK GS10823 spec sheet

TWO DOOR TENT WITH A FULL WIDTH ZIPPER ROLLUP DOOR ON THE FRONT. A SINGLE ZIPPER 'A' SHAPE DOOR, A 9" X 36" VENT WINDOW AND A 10" BLOWER PORT IN THE BACK. 10' X 8' FOOTPRINT.