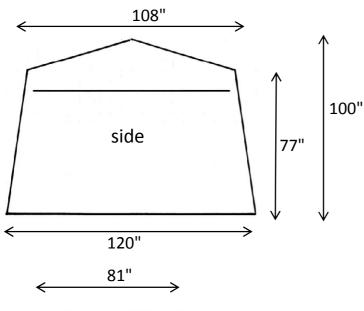

## POPnWORK GS10823 spec sheet

TWO DOOR TENT WITH A FULL WIDTH ZIPPER ROLLUP DOOR ON THE FRONT. A SINGLE ZIPPER 'A' SHAPE DOOR, A 9" X 36" VENT WINDOW AND A 10" BLOWER PORT IN THE BACK. 10' X 8' FOOTPRINT.