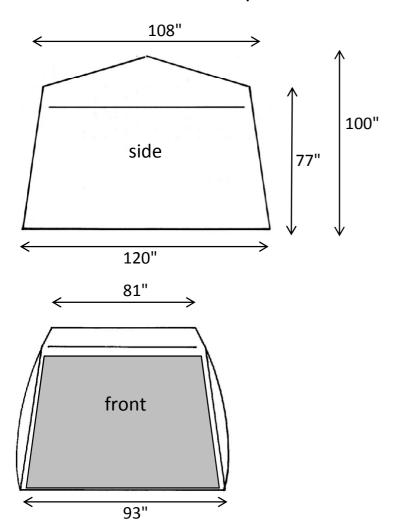

### **GS10812 DISCRIPTION**

ONE DOOR TENT WITH A FULL WIDTH ZIPPER ROLLUP DOOR ON THE FRONT AND A 9" X 36" VENT WINDOW AND A 10" BLOWER PORT IN THE BACK. 10' X 8' FOOTPRINT.