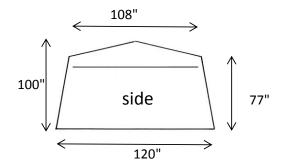

# **CREATIVE TENT SOLUTIONS**

# Industrial Pop-Up Tents & Umbrellas for Weather Protection



## **POP'N'WORK - FX101023**

POP'N'WORK TENTS SET-UP IN SECONDS WITH NO LOOSE PARTS. EXCLUSIVE POP'N'WORK UNIFIED FRAME MADE WITH COLD ROLLED STEEL AND FIBERGLASS IS VIRTUALLY UNBREAKABLE.

#### **FEATURES**

- TWO DOOR TENT WITH A FULL WIDTH ROLL-UP ZIPPER DOOR AND 'A' SHAPE ZIPPER DOOR
- ♦ 9" X 16" VENT WINDOW IN THE BACK
- ◆ 10" BLOWER PORT IN THE BACK
- ♦ 12" GROUND FLAPS ON TWO SIDES
- ♦ 14' WINDLINES ON TWO SIDES
- ◆ QUICK-PACK STORAGE WRAP FOR EASY STORAGE
- ▶ WEIGHT: 69 LBS
- ◆ FOLDED DIMENSIONS: 107" x 9" x 9"

### SPECIFICATIONS - 10' x 10' FOOTPRINT







#### **COVER**

- ◆ SAFETY GREEN 300 DENIER COATED POLYESTER SIDEWALLS
- WHITE 250 DENIER COATED POLYESTER DOORS, BACK, AND ROOF
- ◆ URETHANE COATED POLYESTER
- ◆ FLAME RETARDANT CPAI 84
- **◆** WATER REPELLENT

#### FRAME

- ◆ 18 GAUGE GALVANIZED TUBING FOR ROOF AND GROUND STRUTS
- ◆ COLD ROLLED STEEL HINGES
- ◆ 70% GLASS CONTENT FIBERGLASS ROD TENSION FRAME
- ◆ PITCHED ROOF
- ◆ X-FRAME ON BACK WALL

CREATIVE TENT SOLUTIONS, INC. - 1505 RACINE ST - PO BOX 904 - DELAVAN, WI 53115

PH: (262) 728-2686 FAX (262) 728-5999 EMAIL: ctstents@popnwork.com www.popnwork.com

<sup>\*</sup>Customization and additional features available