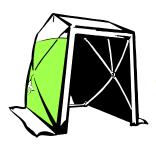

## **POP'N'WORK - FX101023**

POP'N'WORK TENTS SET-UP IN SECONDS WITH NO LOOSE PARTS. EXCLUSIVE POP'N'WORK UNIFIED FRAME MADE WITH COLD ROLLED STEEL AND FIBERGLASS IS VIRTUALLY UNBREAKABLE.

#### **FEATURES**

- TWO DOOR TENT WITH A FULL WIDTH ROLL-UP ZIPPER DOOR AND 'A' SHAPE ZIPPER DOOR
- ♦ 9" X 16" VENT WINDOW IN THE BACK
- ◆ 10" BLOWER PORT IN THE BACK
- ♦ 12" GROUND FLAPS ON TWO SIDES
- ♦ 14' WINDLINES ON TWO SIDES
- ◆ QUICK-PACK STORAGE WRAP FOR EASY STORAGE
- ▶ WEIGHT: 69 LBS
- ◆ FOLDED DIMENSIONS: 107" x 9" x 9"