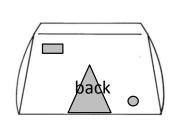

#### **FEATURES**

- TWO DOOR TENT WITH A FULL WIDTH ROLL-UP ZIPPER DOOR AND 'A' SHAPE ZIPPER DOOR
- ♦ 9" X 16" VENT WINDOW IN THE BACK
- ◆ 10" BLOWER PORT IN THE BACK
- ♦ 12" GROUND FLAPS ON TWO SIDES
- ♦ 14' WINDLINES ON TWO SIDES
- ◆ QUICK-PACK STORAGE WRAP FOR EASY STORAGE
- ▶ WEIGHT: 69 LBS
- ◆ FOLDED DIMENSIONS: 107" x 9" x 9"