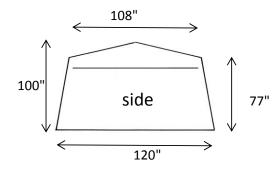

# SPECIFICATIONS - 10' x 10' FOOTPRINT

### **COVER**

- ◆ SAFETY GREEN 300 DENIER COATED POLYESTER SIDEWALLS
- WHITE 250 DENIER COATED POLYESTER DOORS, BACK, AND ROOF
- ◆ URETHANE COATED POLYESTER
- ◆ FLAME RETARDANT CPAI 84
- **♦** WATER REPELLENT

#### FRAME

- ◆ 18 GAUGE GALVANIZED TUBING FOR ROOF AND GROUND STRUTS
- ◆ COLD ROLLED STEEL HINGES
- ◆ 70% GLASS CONTENT FIBERGLASS ROD TENSION FRAME
- ◆ PITCHED ROOF
- ◆ X-FRAME ON BACK WALL

CREATIVE TENT SOLUTIONS, INC. - 1505 RACINE ST - PO BOX 904 - DELAVAN, WI 53115