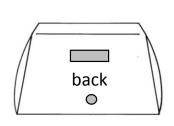

#### **FEATURES**

- ◆ ONE DOOR TENT WITH A SPLIT SINGLE ZIPPER DOOR
- ◆ 9" X 16" VENT WINDOW IN THE BACK
- ◆ 10" BLOWER PORT IN THE BACK
- ◆ 12" GROUND FLAPS ON TWO SIDES
- ♦ 14' WINDLINES ON TWO SIDES
- QUICK-PACK STORAGE WRAP FOR EASY STORAGE
- ♦ WEIGHT: 69 LBS
- ◆ FOLDED DIMENSIONS: 107" x 9" x 9"