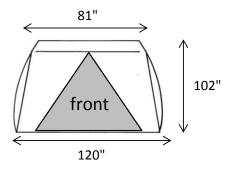

# **CREATIVE TENT SOLUTIONS**

Industrial Pop-Up Tents & Umbrellas for Weather Protection



## **POP'N'WORK - FX101011**

POP'N'WORK TENTS SET-UP IN SECONDS WITH NO LOOSE PARTS. EXCLUSIVE POP'N'WORK UNIFIED FRAME MADE WITH COLD ROLLED STEEL AND FIBERGLASS IS VIRTUALLY UNBREAKABLE.

#### **FEATURES**

- ◆ ONE DOOR TENT WITH A SPLIT SINGLE ZIPPER DOOR
- ◆ 9" X 16" VENT WINDOW IN THE BACK
- ◆ 10" BLOWER PORT IN THE BACK
- ◆ 12" GROUND FLAPS ON TWO SIDES
- ♦ 14' WINDLINES ON TWO SIDES
- QUICK-PACK STORAGE WRAP FOR EASY STORAGE
- ♦ WEIGHT: 69 LBS
- ◆ FOLDED DIMENSIONS: 107" x 9" x 9"

# SPECIFICATIONS - 10' x 10' FOOTPRINT







### **COVER**

- ◆ SAFETY GREEN 300 DENIER COATED POLYESTER SIDEWALLS
- WHITE 250 DENIER COATED POLYESTER DOORS, BACK, AND ROOF
- ◆ URETHANE COATED POLYESTER
- ◆ FLAME RETARDANT CPAI 84
- **♦** WATER REPELLENT

#### FRAME

- ◆ 18 GAUGE GALVANIZED TUBING FOR ROOF AND GROUND STRUTS
- ◆ COLD ROLLED STEEL HINGES
- ◆ 70% GLASS CONTENT FIBERGLASS ROD TENSION FRAME
- ◆ PITCHED ROOF
- ◆ X-FRAME ON BACK WALL

CREATIVE TENT SOLUTIONS, INC. - 1505 RACINE ST - PO BOX 904 - DELAVAN, WI 53115

PH: (262) 728-2686 FAX (262) 728-5999 EMAIL: ctstents@popnwork.com www.popnwork.com

<sup>\*</sup>Customization and additional features available