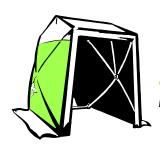

## **POP'N'WORK - FX101011**

POP'N'WORK TENTS SET-UP IN SECONDS WITH NO LOOSE PARTS. EXCLUSIVE POP'N'WORK UNIFIED FRAME MADE WITH COLD ROLLED STEEL AND FIBERGLASS IS VIRTUALLY UNBREAKABLE.

#### **FEATURES**

- ◆ ONE DOOR TENT WITH A SPLIT SINGLE ZIPPER DOOR
- ◆ 9" X 16" VENT WINDOW IN THE BACK
- ◆ 10" BLOWER PORT IN THE BACK
- ◆ 12" GROUND FLAPS ON TWO SIDES
- ♦ 14' WINDLINES ON TWO SIDES
- QUICK-PACK STORAGE WRAP FOR EASY STORAGE
- ♦ WEIGHT: 69 LBS
- ◆ FOLDED DIMENSIONS: 107" x 9" x 9"