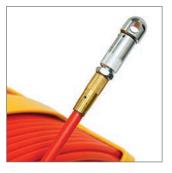

- Drag brake and safety feed eye to control pay out.
- 10" Bending Radius
- 1,000-lb Pull/Tensile Strength
- Male end ferrule: 3/8"-16 thread pitch
- Includes End Ferrule and Pulling Eye
- · Accessory Kit included
- Dimensions: 48"H x 44"L x 21"W (121.9 x 111.8 x 53.3 cm)

#### **ACCESSORIES**

Sold Separately

Swivel Eye

Rod Grapples

| Part Number | EZ-REEI™ Replacement | Description                                                                                          |
|-------------|----------------------|------------------------------------------------------------------------------------------------------|
| 11-38-1500M | 11-1500RRM           | Mega Buddy® Conduit Rodder, 1/2" x 1500', Marked Every 5'                                            |
|             |                      |                                                                                                      |
| Part Number | Accessories          | Description                                                                                          |
| 11-139      | Swivel Pulling Eye   | Attach pull line or pulling grip to rod                                                              |
| 11-143      | Swivel Coupling      | Connects two rods when single length is not long enough; provides rotation when pulling line or wire |
| 11-141      | Roller Guide         | Guide rod through bends, sweeps, misalignments, wires                                                |
| 11-142      | Shackle Fitting      | Use with Pulling Eye 11-139 for larger pulling loop                                                  |
| 11-148      | Rod Grapples         | Connect two rodders from opposite directions                                                         |