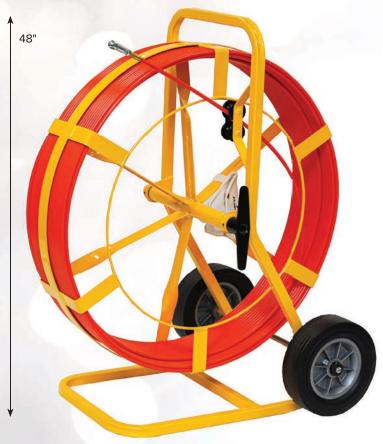

# MEGA BUDDY® DUCT RODDER

1/2" Diameter Flexible Rod

The Mega Buddy® features 1,500' rod and all-terrain wheels for longer cable pulls. Heavy duty non-conductive rodder for conduit 4" or larger to use manhole-to-manhole work or long-run cable pulls. Utilizing the Big Buddy® frame, the Mega Buddy® has the versatility to handle the toughest jobs. For conduit 4" or larger diameter.

- Drag brake and safety feed eye to control pay out.
- 10" Bending Radius
- 1,000-lb Pull/Tensile Strength
- Male end ferrule: 3/8"-16 thread pitch
- Includes End Ferrule and Pulling Eye
- · Accessory Kit included
- Dimensions: 48"H x 44"L x 21"W (121.9 x 111.8 x 53.3 cm)

# MEGA BUDDY® DUCT RODDER

1/2" Diameter Flexible Rod