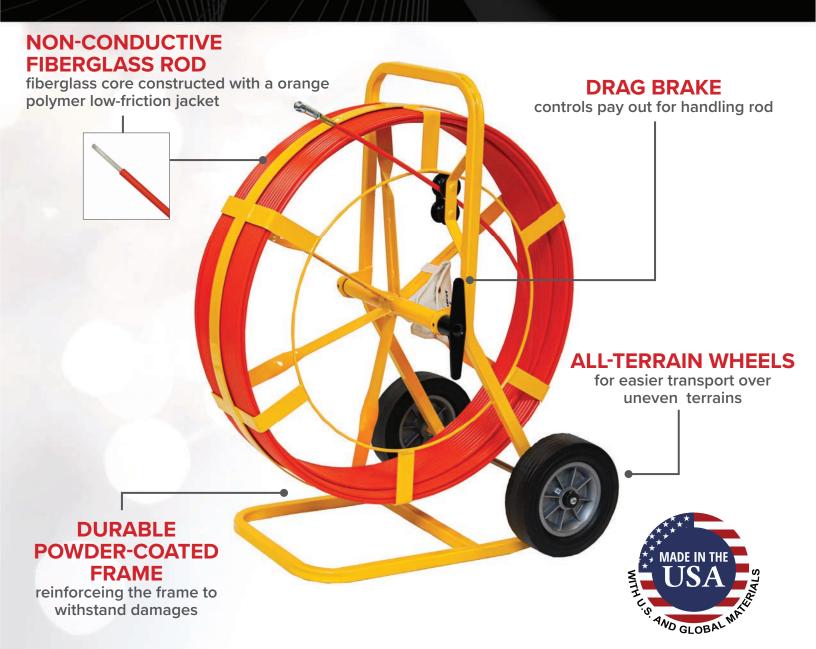

# MEGA BUDDY® DUCT RODDER

1/2" Diameter Flexible Rod

The Mega Buddy® features 1,500' rod and all-terrain wheels for longer cable pulls. Heavy duty non-conductive rodder for conduit 4" or larger to use manhole-to-manhole work or long-run cable pulls. Utilizing the Big Buddy® frame, the Mega Buddy® has the versatility to handle the toughest jobs. For conduit 4" or larger diameter.

- Drag brake and safety feed eye to control pay out.
- 10" Bending Radius
- 1,000-lb Pull/Tensile Strength
- Male end ferrule: 3/8"-16 thread pitch
- Includes End Ferrule and Pulling Eye
- · Accessory Kit included
- Dimensions: 48"H x 44"L x 21"W (121.9 x 111.8 x 53.3 cm)

# MEGA BUDDY® DUCT RODDER

1/2" Diameter Flexible Rod