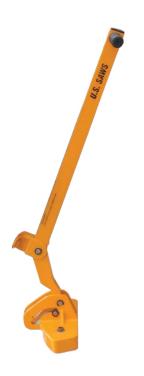

## **3 MAGNET ROBOTRON**

U.S.SAWS 3 Magnet Robotron allows users to quickly, safely, and magnetically remove and replace manhole covers weighing up to 250 lbs.

Our Robotron Magnetic Manhole line does the heavy lifting for you, along with minimizing stress and strain on the back and body. The ergonomic design of our system allows even a single person to lift and move a heavy manhole cover with ease.

## Features:

**Unit Height** 

Part Number

- · Uses rare neodymium magnets that won't wear out
- 250 lb lifting capacity
- · Impact protection guards around the magnets
- · Affordable, durable, and portable
- Storage base protects magnets during transportation

| 3 MAGNET ROBOTRON |           |
|-------------------|-----------|
| Lifting Capacity  | 250 lbs   |
| Magnets Used      | 3 Magnets |
| Aluminum Chassis  | Yellow    |
| Unit Weight       | 15 lbs    |
| Base Dimensions   | 13" x 6"  |