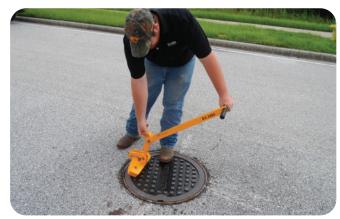

## **EASY TO OPERATE**

US30178RT

Step 1: Place magnet on edge of manhole lid

Step 2: Push down on handle to "break" seal

Step 3: Pull towards you to remove lid

Step 4: Push forward to remove magnet