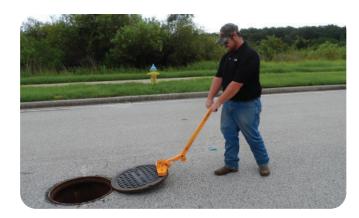

## **EASY TO OPERATE**

US30178RT

Step 1: Place magnet on edge of manhole lid

Step 2: Push down on handle to "break" seal

Step 3: Pull towards you to remove lid

Step 4: Push forward to remove magnet