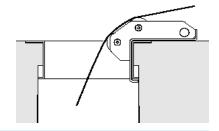

## **Rim Roller**

This product is designed to fit over the rim surrounding many electrical installations. While cable is being installed, this product will allow the cable to run over that rim without tearing or damaging the jacket.

| Part No.  | Spare Sheave | 3:1 Safe<br>Working Load | Sheave<br>Width | Sheave<br>Diameter | Weight  |
|-----------|--------------|--------------------------|-----------------|--------------------|---------|
| 32450-400 | 32900-407    | 10,000 lb                | 4"              | 7"                 | 14.5 lb |