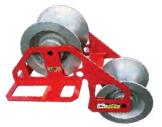

## **Corner Guides**

DCD Corner Guides are designed to withstand a 10,000 lb working line load with a 3:1 safety factor. The sheaves run in high strength iron-bronze bushings. The Corner Guides also have a wide base for stability, a deep lip for hooking into the manhole and two locations for hold down bars and lightening holes added everywhere possible.

| Guide<br>Part No. | Sheave<br>Only | Sheave<br>Width | Sheave<br>Diameter | Weight  |
|-------------------|----------------|-----------------|--------------------|---------|
| 32300-400         | 32900-411      | 4"              | 11"                | 58.5 lb |
| 32300-500         | 32900-511      | 5"              | 11"                | 63.5 lb |
| 32300-600         | 32900-611      | 6"              | 11"                | 70.5 lb |
| 32300-800         | 32900-811      | 8"              | 11"                | 88.5 lb |

Note: Add 'F' to end of part number for Flat Bottom Sheave.