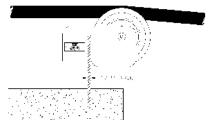

## **Rim Roller**

This product is designed to fit over the rim surrounding many electrical installations. While cable is being installed, this product will allow the cable to run over that rim without tearing or damaging the jacket.

| Part No.  | Spare Sheave | 3:1 Safe<br>Working Load | Sheave<br>Width | Sheave<br>Diameter | Weight  |
|-----------|--------------|--------------------------|-----------------|--------------------|---------|
| 32450-400 | 32900-407    | 10,000 lb                | 4"              | 7"                 | 14.5 lb |