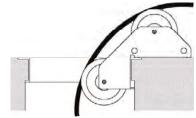

## **Wire Rope Guide**

DCD Wire Rope Guides are designed to withstand over 10,000 lb safe working line load. The hardened rollers run on ball bearings at each end for smooth easy rotation and the rollers have a flange at each end to prevent the rope from riding off either side. The product also has an extra deep lip to hook into the manhole.

| Spare           |           | 3:1 Safe     | Sheave | Sheave   | Weight  |
|-----------------|-----------|--------------|--------|----------|---------|
| Part No. Sheave |           | Working Load | Width  | Diameter |         |
| 32400-200       | 32900-702 | 10,000 lb    | 7"     | 2"       | 28.0 lb |