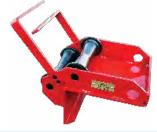

## **Rim Roller**

This product is designed to fit over the rim surrounding many electrical installations. While cable is being installed, this product will allow the cable to run over that rim without tearing or damaging the jacket.

| Part No.  | Spare Sheave | 3:1 Safe<br>Working Load | Sheave<br>Width | Sheave<br>Diameter | Weight  |
|-----------|--------------|--------------------------|-----------------|--------------------|---------|
| 32450-400 | 32900-407    | 10,000 lb                | 4"              | 7"                 | 14.5 lb |