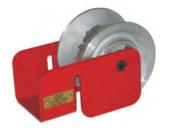

## **Corner Guides**

DCD Corner Guides are designed to withstand a 10,000 lb working line load with a 3:1 safety factor. The sheaves run in high strength iron-bronze bushings. The Corner Guides also have a wide base for stability, a deep lip for hooking into the manhole and two locations for hold down bars and lightening holes added everywhere possible.

| Guide<br>Part No. | Sheave<br>Only | Sheave<br>Width | Sheave<br>Diameter | Weight  |
|-------------------|----------------|-----------------|--------------------|---------|
| 32300-400         | 32900-411      | 4"              | 11"                | 58.5 lb |
| 32300-500         | 32900-511      | 5"              | 11"                | 63.5 lb |
| 32300-600         | 32900-611      | 6"              | 11"                | 70.5 lb |
| 32300-800         | 32900-811      | 8"              | 11"                | 88.5 lb |

Note: Add 'F' to end of part number for Flat Bottom Sheave.