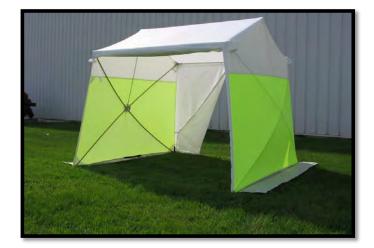

## POP'N'WORK - GS8723

POP'N'WORK TENTS SET-UP IN SECONDS WITH NO LOOSE PARTS. EXCLUSIVE POP'N'WORK UNIFIED FRAME MADE WITH COLD ROLLED STEEL AND FIBERGLASS IS VIRTUALLY UNBREAKABLE.

## FEATURES

- TWO DOOR TENT WITH A FULL WIDTH ROLL-UP ZIPPER DOOR AND 'A' SHAPE ZIPPER DOOR
- ♦ 9" X 16" VENT WINDOW IN THE BACK
- ♦ 10" BLOWER PORT IN THE BACK
- 12" GROUND FLAPS ON TWO SIDES
- 14' WINDLINES ON TWO SIDES
- QUICK-PACK STORAGE WRAP FOR EASY STORAGE
- WEIGHT: 52 LBS
- BOXED DIMENSIONS: 92" x 8" x 8"