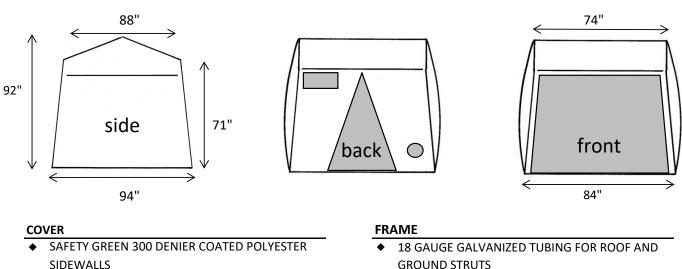

## **SPECIFICATIONS**

- WHITE 250 DENIER COATED POLYESTER DOORS, BACK, AND ROOF
- URETHANE COATED POLYESTER
- FLAME RETARDANT CPAI 84
- WATER REPELLENT AND UV TREATED

- **GROUND STRUTS**
- COLD ROLLED STEEL HINGES
- 70% GLASS CONTENT FIBERGLASS ROD TENSION FRAME
- PITCHED ROOF