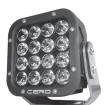

## Heavy Duty LED Lights Offer Big Output In A Small Size

Featuring three light heads with 48 total LEDs, the Cero Tripod Light offers intense, adjustable area lighting.

The 3 light heads offer 360° tilt and rotation to provide lighting for a variety of applications.

The adjustable tripod folds to a compact 59" height for convenient storage.

Available with heavy duty transport case.

Light Head Features:

- 16 LEDs Per Light Head
- Low Power Consumption, Long Life LEDs
- Water, Impact, And Shatter Resistant
- Housing Is Anodized Aluminum For Corrosion Protection (Mil-A-8625)
- Instant On
- Flicker Free
- Nema 4X Rated
- Retractable Coiled Cables
- 50' Power Cord