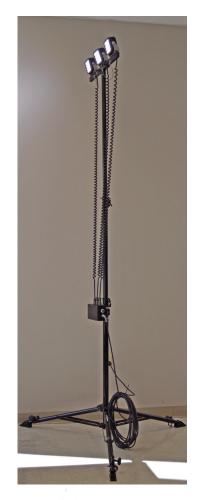

## Wide Area LED Tripod Light

## Heavy Duty LED Lights Offer Big Output In A Small Size

Featuring three light heads with 48 total LEDs, the Cero Tripod Light offers intense, adjustable area lighting.

The 3 light heads offer 360° tilt and rotation to provide lighting for a variety of applications.

The adjustable tripod folds to a compact 59" height for convenient storage.

Available with heavy duty transport case.

Light Head Features:

- 16 LEDs Per Light Head
- Low Power Consumption, Long Life LEDs
- Water, Impact, And Shatter Resistant
- Housing Is Anodized Aluminum For Corrosion Protection (Mil-A-8625)
- Instant On
- Flicker Free
- Nema 4X Rated
- Retractable Coiled Cables
- 50' Power Cord

**LED Tower Light** 

Shown in Transport Case

| Part Number      | Description                                               |
|------------------|-----------------------------------------------------------|
| 31-WA-3HD16-TR   | Wide Area LED Light with Tripod                           |
| 31-WA-3HD16-TR-C | Wide Area LED Light with Tripod in Transport/Storage Case |
| 31-WA-3HD16-TR-B | Wide Area LED Light with Tripod in Storage Bag            |
| 31-ANCHOR KIT    | Set of 3 Sand Bags and 3 Leg Stakes                       |
| 31-WA-CASE       | Transport Case Only for Wide Area LED Light               |
| 31-WA-BAG        | Storage Bag Only for Wide Area LED Light                  |