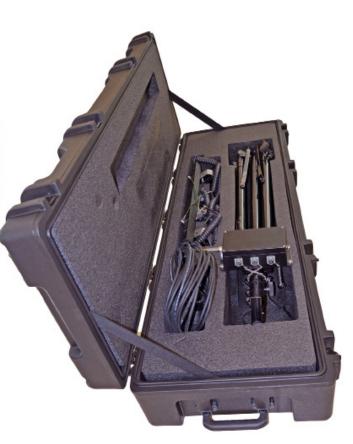

**LED Tower Light** 

Shown in Transport Case

| Part Number      | Description                                               |
|------------------|-----------------------------------------------------------|
| 31-WA-3HD16-TR   | Wide Area LED Light with Tripod                           |
| 31-WA-3HD16-TR-C | Wide Area LED Light with Tripod in Transport/Storage Case |
| 31-WA-3HD16-TR-B | Wide Area LED Light with Tripod in Storage Bag            |
| 31-ANCHOR KIT    | Set of 3 Sand Bags and 3 Leg Stakes                       |
| 31-WA-CASE       | Transport Case Only for Wide Area LED Light               |
| 31-WA-BAG        | Storage Bag Only for Wide Area LED Light                  |