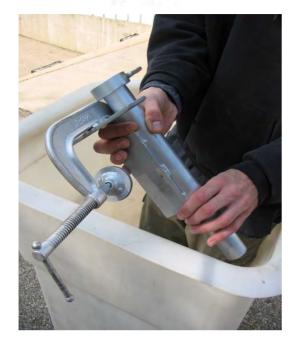

## **UMBRELLA BUCKET CLAMP (UBC001)**

- ◆ COMPACT: One-piece heavy duty steel construction clamp.
- WEIGHT: 5lbs
- ◆ EASY INSTALLATION: Slip clamp over edge of bucket and tighten horizontal bolt. Insert the umbrella pole and tighten the thumbscrew.