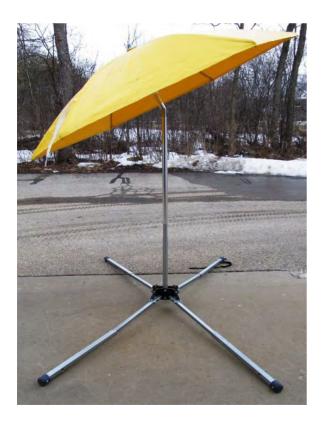

## **HEAVY DUTY UMBRELLA STAND** (STN1)

- Heavy duty steel construction
- WEIGHT: 26lbs
- Adjustable height for working low or working standing up.
- Adjustable legs for more stability (26" to 43")
- OPEN BASE: 48" x 78"
- ◆ EASY INSTALLATION: Unstrap the stand, adjust length of leg. Lift leg upwards and then lower it. Repeat on the other three legs.