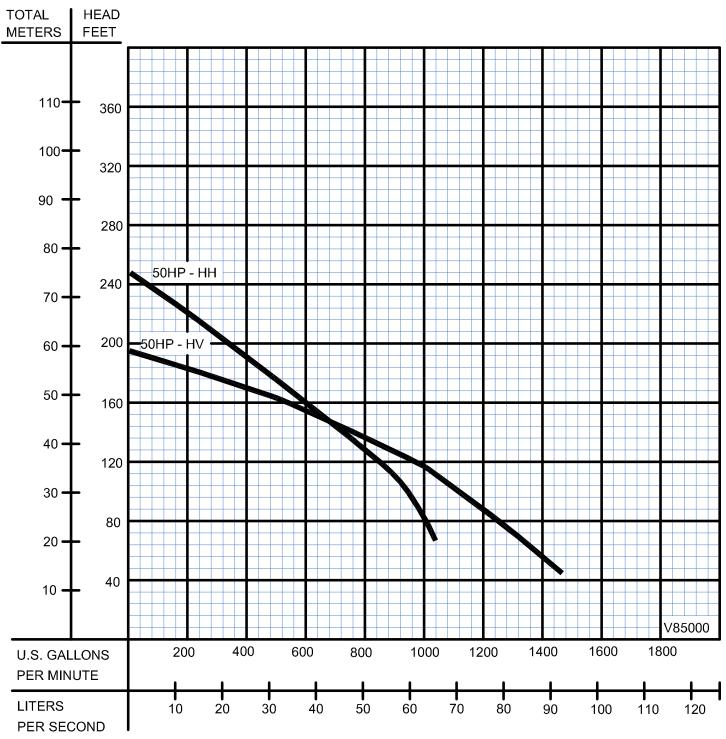

|

| SECTION<br>PAGE<br>DATE | Α    |
|-------------------------|------|
| PAGE                    | 41   |
| DATE                    | 7/05 |

### **STANDARD-LINE**®

Series: 9-85000, HV & HH 6" NPT Female Discharge

## PROSSER

#### Submersible Dewatering Pumps



SWIMMING POOLS, RECREATIONAL WATER PARKS, OR INSTALLATIONS IN WHICH HUMAN CONTACT WITH PUMPED MEDIA IS A COMMON OCCURRENCE.

| SECTION | Α    |
|---------|------|
| PAGE    | 42   |
| DATE    | 7/05 |
|         |      |

## PROSSER

#### **STANDARD-LINE®**

Performance Curve, 9-85000 50HP, 3450RPM, 60Hz

Submersible Dewatering Pumps



Testing is performed with water, specific gravity 1.0 @ 68° F @ (20°C), other fluids may vary performance

| SECTION<br>PAGE<br>DATE | Α    |
|-------------------------|------|
| PAGE                    | 43   |
| DATE                    | 7/05 |

### **STANDARD-LINE**®

Controls for Series: 9-85000 NEMA 4 Watertight

7/05

DATE

# PROSSER

#### Submersible Dewatering Pumps