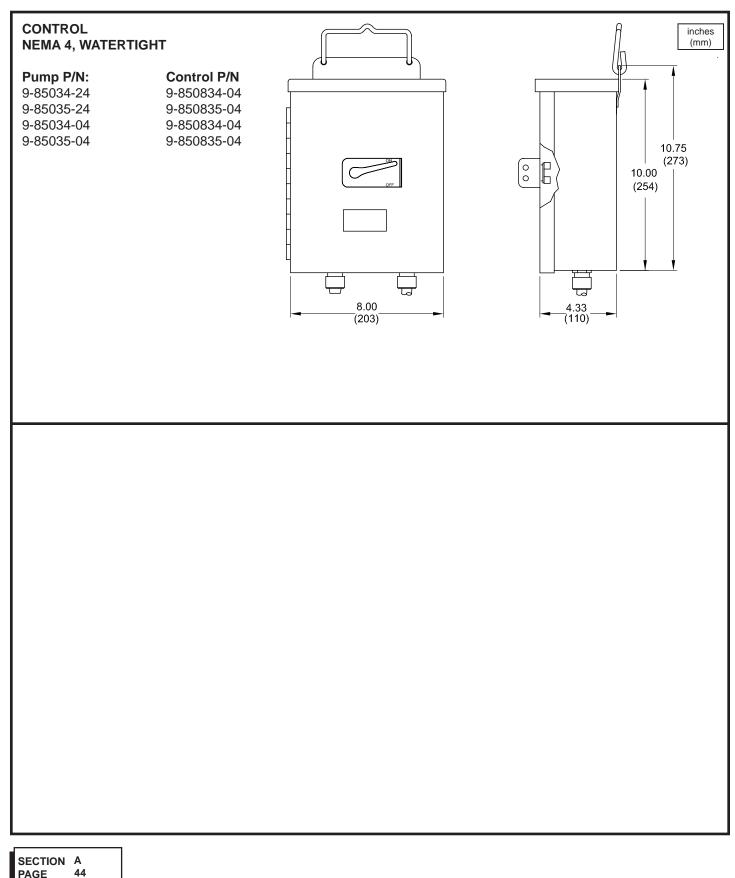

, HV & HH 6" NPT Female Discharge

## PROSSER

#### Submersible Dewatering Pumps



SWIMMING POOLS, RECREATIONAL WATER PARKS, OR INSTALLATIONS IN WHICH HUMAN CONTACT WITH PUMPED MEDIA IS A COMMON OCCURRENCE.

| SECTION | Α    |
|---------|------|
| PAGE    | 42   |
| DATE    | 7/05 |
|         |      |

## PROSSER

#### **STANDARD-LINE®**

Performance Curve, 9-85000 50HP, 3450RPM, 60Hz

Submersible Dewatering Pumps



Testing is performed with water, specific gravity 1.0 @ 68° F @ (20°C), other fluids may vary performance

| SECTION<br>PAGE<br>DATE | Α    |
|-------------------------|------|
| PAGE                    | 43   |
| DATE                    | 7/05 |

### **STANDARD-LINE**®

Controls for Series: 9-85000 NEMA 4 Watertight

7/05

DATE

# PROSSER

#### Submersible Dewatering Pumps