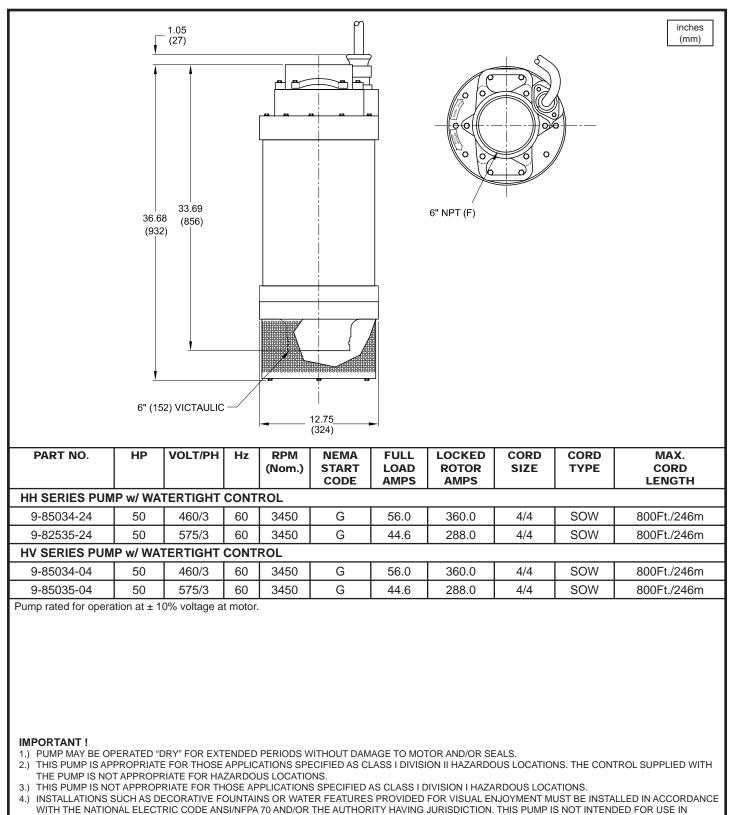

|

| SECTION<br>PAGE<br>DATE | Α    |
|-------------------------|------|
| PAGE                    | 41   |
| DATE                    | 7/05 |

### **STANDARD-LINE**®

Series: 9-85000, HV & HH 6" NPT Female Discharge

## PROSSER

#### Submersible Dewatering Pumps



SWIMMING POOLS, RECREATIONAL WATER PARKS, OR INSTALLATIONS IN WHICH HUMAN CONTACT WITH PUMPED MEDIA IS A COMMON OCCURRENCE.

| SECTION | Α    |
|---------|------|
| PAGE    | 42   |
| DATE    | 7/05 |
|         |      |

## PROSSER

#### **STANDARD-LINE®**

Performance Curve, 9-85000 50HP, 3450RPM, 60Hz

Submersible Dewatering Pumps



Testing is performed with water, specific gravity 1.0 @ 68° F @ (20°C), other fluids may vary performance

| SECTION<br>PAGE<br>DATE | Α    |
|-------------------------|------|
| PAGE                    | 43   |
| DATE                    | 7/05 |

### **STANDARD-LINE**®

Controls for Series: 9-85000 NEMA 4 Watertight

7/05

DATE

# PROSSER

#### Submersible Dewatering Pumps