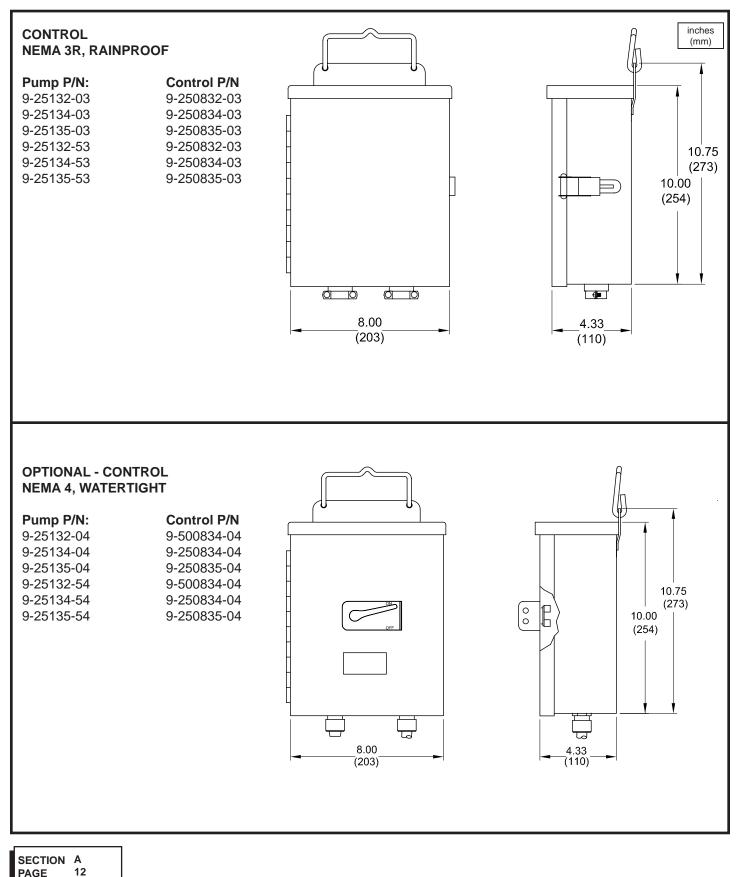

## **STANDARD-LINE**®

Controls for Series: 9-25000, NEMA 3R Rainproof & Optional NEMA 4 Watertight