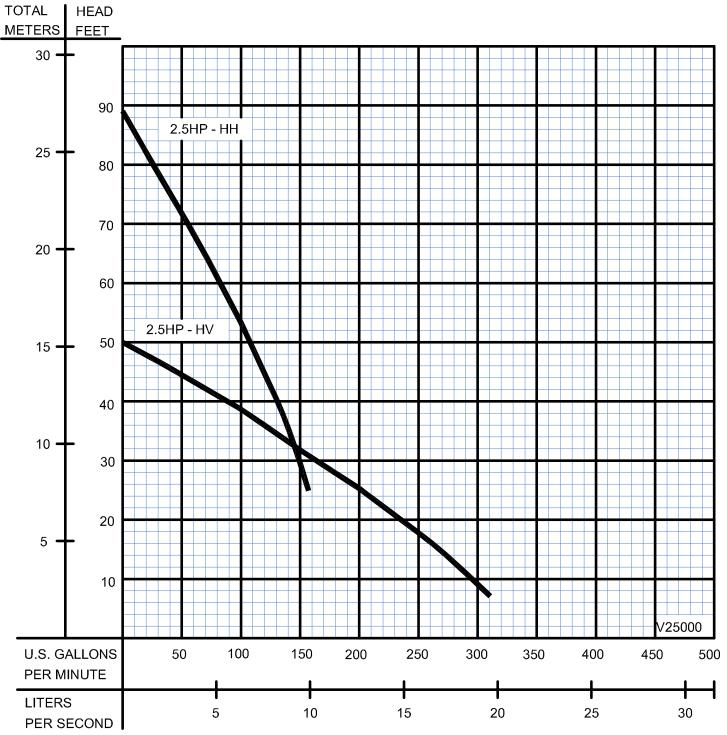

### **STANDARD-LINE®**

Performance Curve, 9-25000, HH & HV 2.5HP, 3450RPM, 60Hz

#### Submersible Dewatering Pumps

Testing is performed with water, specific gravity 1.0 @ 68° F @ (20°C), other fluids may vary performance